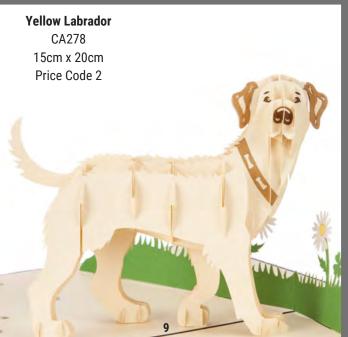

**Cool Penguin** CA226 11.5cm x 17cm Price Code 2

CA202

**Frisian Cows** 15cm x 20cm Price Code 2

BESTSELLING 3D DESIGNS

Wine CA259 15cm x 15cm Price Code 2

"no-vino-phobia" the fear of running out of WINC