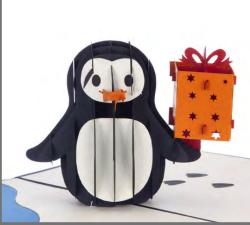

**Cool Penguin** CA226 11.5cm x 17cm Price Code 2

CA202

**Frisian Cows** 15cm x 20cm Price Code 2

BESTSELLING 3D DESIGNS

Wine CA259 15cm x 15cm Price Code 2

"no-vino-phobia" the fear of running out of WINC