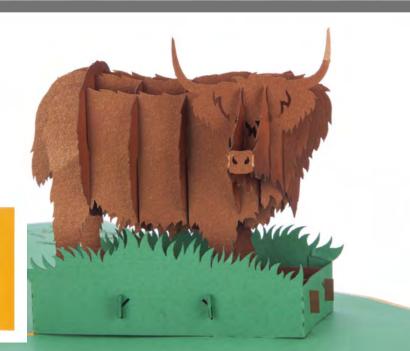

#### Santa Boots CC032 15cm x 15cm Price Code 2

Nativity CC027 15cm x 20cm Price Code 2

Christmas Wreath CC033 15cm x 20cm Price Code 2

Reindeer

CC024

15cm x 15cm

Price Code 3

Christmas