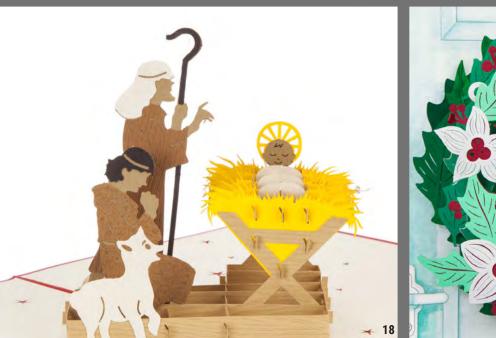

#### Santa Boots CC032 15cm x 15cm Price Code 2

Nativity CC027 15cm x 20cm Price Code 2

Christmas Wreath CC033 15cm x 20cm Price Code 2

Reindeer

CC024

15cm x 15cm

Price Code 3

Christmas