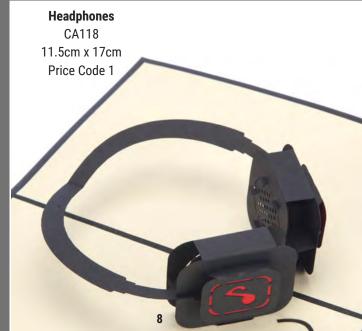

## **ARDOLOGY** Children & Teenage

<complex-block>

**Gaming** CA119 11.5cm x 17cm Price Code 1

4RDOL<sup>O</sup>GY

**Cross Country** CA253 15cm x 20cm Price Code 3

Dressage CA252 15cm x 15cm Price Code 1

**Show Jumping** CA203 15cm x 15cm Price Code 1